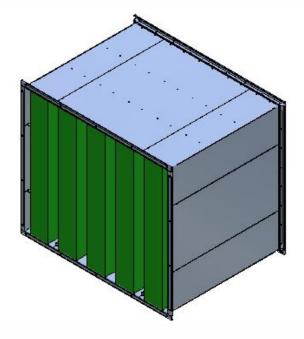

## **SPLITTER SILENCERS** Type NCD

These attenuators are used in situation where attenuation is needed in difficult circumstances.

For the design of the attenuators following data is required:

- Noise level/pressure (Lw/Lp) of the source
- Required attenuation
- Airflow
- Maximum admissible pressure loss
- Available space

## **Execution**:

Silencer housing and baffles are made from galvanised steel plate. Besides that the baffles are foreseen with a mineral wool covered with black non-woven glasfiber tissue to protect the material wool.

## **Dimensions:**

Because Novetec has her own production facility it is possible to manufacture each attenuator with specific length, height and width as well as the space between the baffles.

We have advanced software for calculation purposes so we can calculate based upon the design data the optimum attenuator.