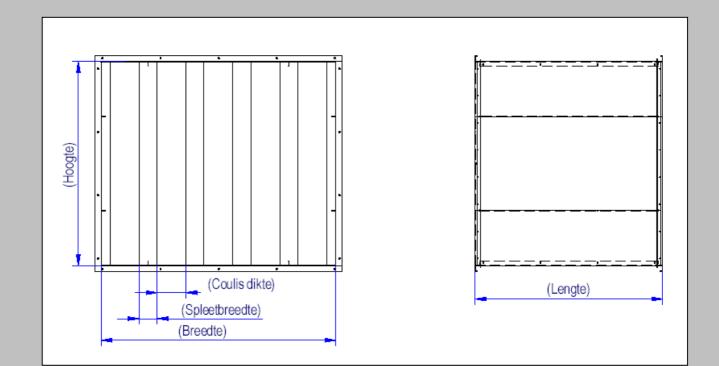

## **Dimensions:**

Because Novetec has her own production facility it is possible to manufacture each attenuator with specific length, height and width as well as the space between the baffles.

We have advanced software for calculation purposes so we can calculate based upon the design data the optimum attenuator.