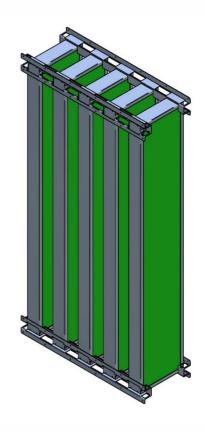

## Type NC

Splitters in combination with special designed mounting rails are applied in situation were large attenuators are used. The combination of these splitters and mounting rails provide an easy installation on location.

Each section of splitters can be placed in four mounting rails which can be very easy fixed in a building or in a silencerduct.

For the design of the splitters following data is required:

- Noise level/pressure (Lw/Lp) of the source
- Required attenuation
- Airflow
- Maximum admissible pressure loss
- Available space

## **Execution:**

Splitters are made from galvanised steel plate. Besides that the baffles are foreseen with a mineral wool covered with black non-woven glasfiber tissue to protect the material wool.